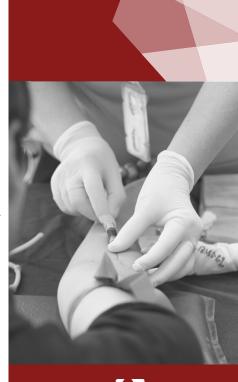

## JOB RESPONSIBILITIES

Verify correct patient identification and label specimens following established procedures

Perform phlebotomy on patients of all age groups according to established procedures while maintaining a stocked, clean work environment

## VENIPUNCTURE TECH

The purpose of this position is to approach all patients in a friendly, respectful manner and perform venipuncture to collect specimens for testing as ordered by the patient's physician according to established policies and procedures.